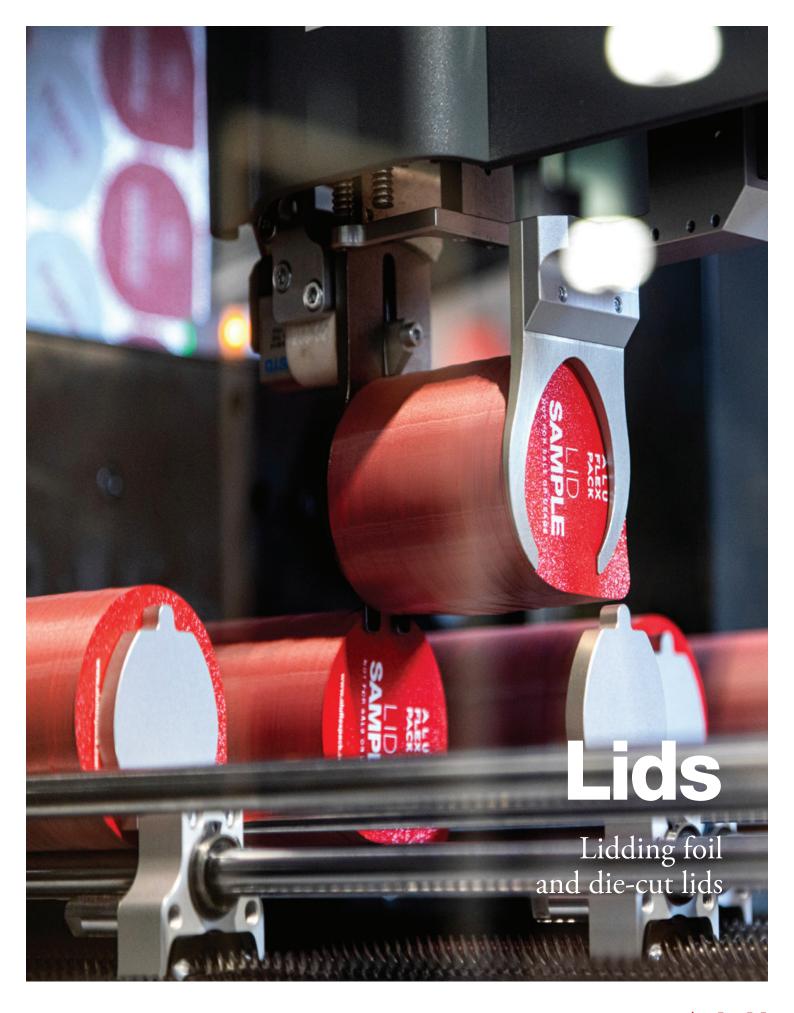

A L U FLEX PACK 2 LIDS LIDDING FOIL AND DIE-CUT LIDS 3

# **Aluminium lidding foil** for coffee capsules

Aluminium is the prime choice material for preserving the unique aromas, flavours and freshness of coffee.

We offer a wide range of printed or lacquered aluminium foil, as well as embossed or unembossed lidding foil for closing the capsule.

Together with the customer we develop aluminium foil for deep drawing and the lidding foil for closing the capsule, creating an easy to use, single portion packaging.

PLEX PACK

PLEX PACK