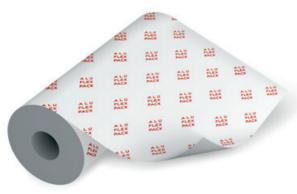

# **ROLL STOCK / REEL MATERIAL**

We offer various lidding foil solution as excellent protection for multipack packaging.

#### Advantages:

- Sealable against different materials
- Different material possibilities aluminium, monomaterial plastic, or multilayer solutions
- Printed and/or lacquered

#### **Applications:**

- Dairy: Yoghurt, pudding, spreads, processed cheese...
- Confectionery: Chocolate spread, desserts
- Other food: jam, honey, condiments, dips, water