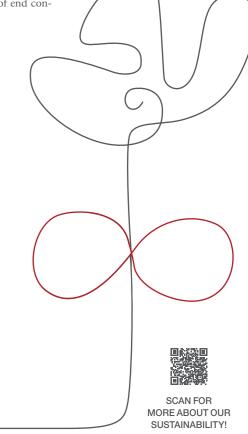

The Aluminium Flower represents the sustainable growth enabled by its excellent properties and reus-

ture or other external factors, while our wide range of lacquers offers the best protection for highly acidic products such as yoghurt, processed cheese or other dairy products. Aluminium and lacquer work together to prevent food waste while remaining recyclable - as aluminium al-